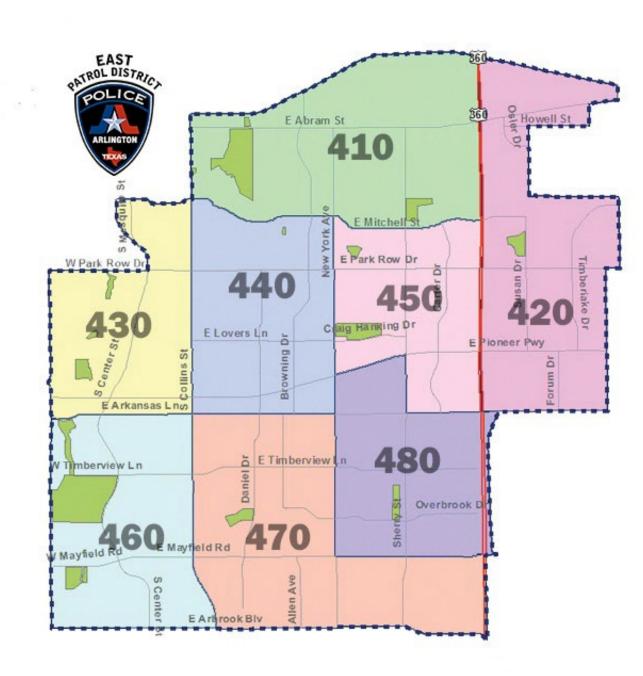

# **Arlington, TX East District Events (by block number)**

The below events are listed by Arlington PD Beat Area. If you don't know your Beat Area, please see the East District map at the bottom of the page.